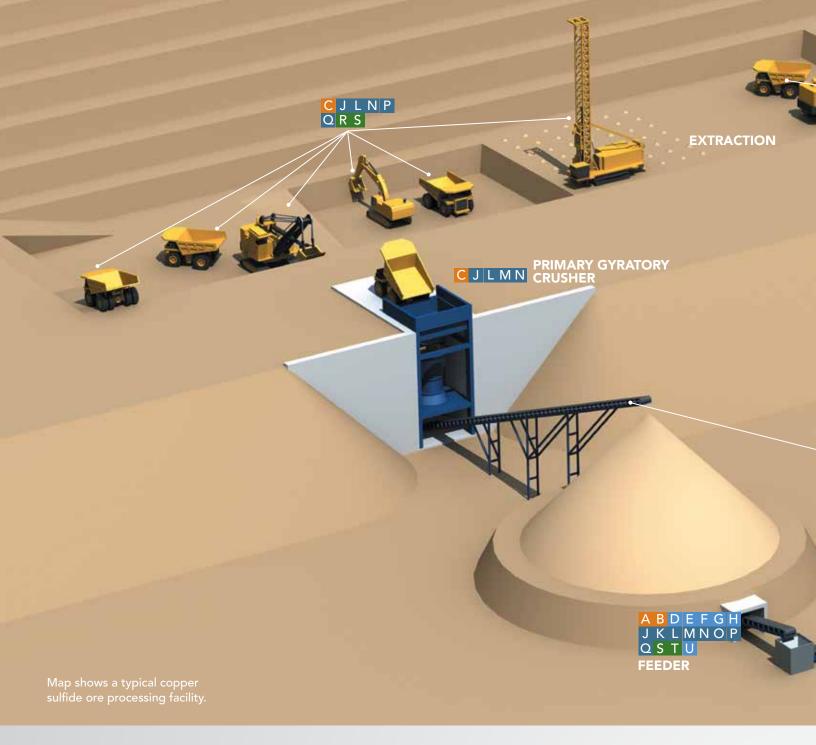

# Enjoy single-source convenience from a full-line power transmission supplier

Rexnord products support virtually every phase of copper mining including sulfide and oxide ores.

Here is a list of Rexnord products at work crushing and grinding to produce tomorrow's copper ore today: