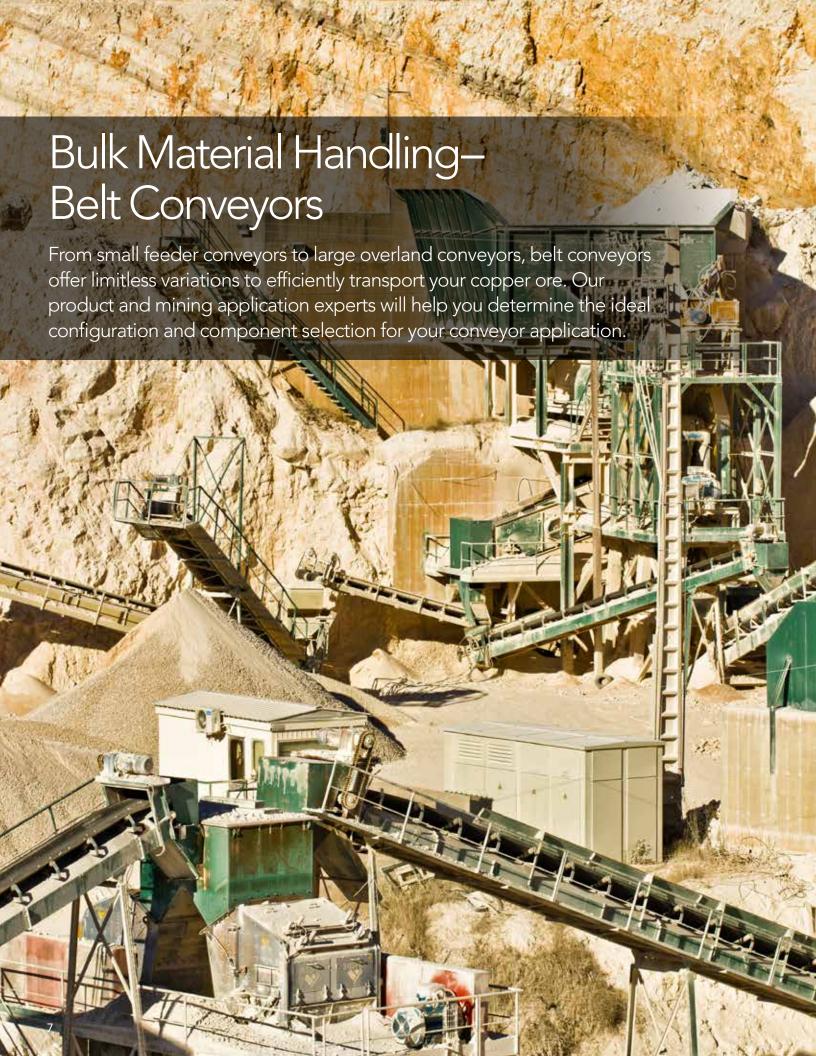

# We keep your copper ore moving.

Belt conveyors are used every day to transport millions of tons of copper ore around the world, and Rexnord power transmission solutions are helping move that material.

# The right solution to meet your application needs.

Belt conveyors offer limitless variations to efficiently transport your copper ore. Few organizations have the breadth of product solutions backed by industry knowledge that Rexnord supplies. Tens of thousands of those solutions are at work right now conveying copper ore. From the quiet workhorse gear drive that keeps the conveyor moving at precise speeds, to the critical link of the coupling that transfers the power from the motor to the gearbox, to our reliable bearings that keep the conveyors rolling, Rexnord has the product solution for your application.