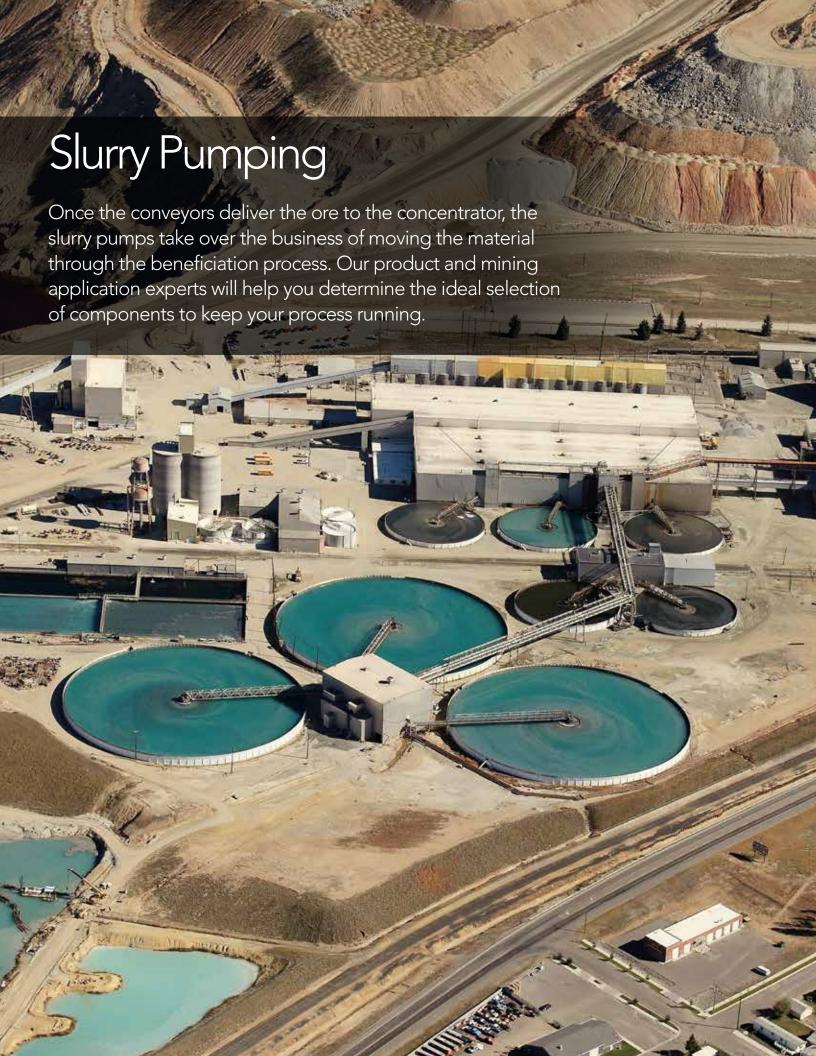

# Rexnord - Ensuring pumps keep running to keep the money flowing.

Most mineral processing operations at a copper mine utilize a slurry pump to move ore, concentrate and tailings. This makes the centrifugal slurry pump the heart of the copper concentrator. As such, cost of ownership factors including longevity, capacity, efficiency and maintenance are the priority. Rexnord products are the essential power transmission solutions to keep the pumps pumping.