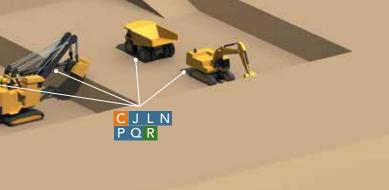

# Rexnord - Keeping your mills turning to keep your revenue rolling.

Every day, over 4 million tons of ore must be crushed and ground to enable extraction of copper to meet the world's growing demand. Rexnord products ensure your mines' production is there to serve that demand.

Here is a list of Rexnord products at work crushing and grinding to produce tomorrow's copper ore today: